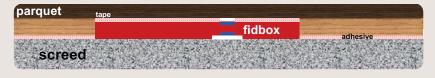

# The intelligent hardwood floor

for optimum room climate

The **fidbox**<sup>®</sup> is a measurement device equipped with two sensors for temperature (°C) and relative humidity (%). Installed underneath the hardwood floor, it records the essential data of the wood floor and its substrate every 8 hours.

### Sensor 1: Wood measurement

The relative humidity of the wood is measured by sensor 1 in the hollow space above the **fidbox**<sup>®</sup> (wood humidity = material climate)

Since wood is a hygroscopic material and therefore it adapts to the humidity of the room climate, sensor 1 also determines the relative humidity of the room.

### Sensor 2: Substrate measurement (example: screed)

In the hollow space below the **fidbox**<sup>®</sup>, sensor 2 measures relative humidity and the surface temperature of the screed, determining its moisture level. (material climate) The recorded data can be accessed any time on a smartphone by builders, architects, or other users via Bluetooth and an APP. This information is not only important for a healthy room climate, also for the longevity of a hardwood floor.