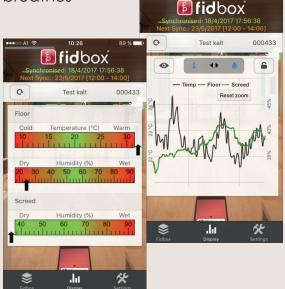

### Sensor 2: Substrate measurement (example: screed)

In the hollow space below the **fidbox**<sup>®</sup>, sensor 2 measures relative humidity and the surface temperature of the screed, determining its moisture level. (material climate) The recorded data can be accessed any time on a smartphone by builders, architects, or other users via Bluetooth and an APP. This information is not only important for a healthy room climate, also for the longevity of a hardwood floor.

#### Using the free **fidbox®**-APP,

your customers are always informed about their room climate at an early stage.

The APP gives your customers the possibility to optimally control their room climate.

Your customers will receive suggestions for improvements to obtain a healthy room climate.