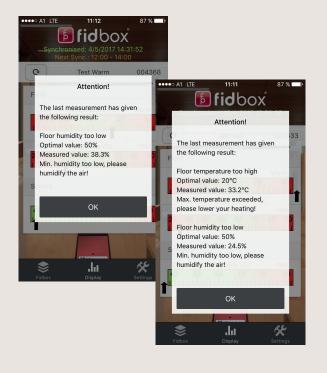

### Some practical suggestions:

floor protector.

Safe from the ground up.

- Temperature too low please turn on your heating!
- Temperature exceeded please lower your heating!
- Floor humidity too low please humidify the air!
- Humidity exceeded please ventilate the air!

#### Using the free **fidbox®**-APP,

your customers are always informed about their room climate at an early stage.

The APP gives your customers the possibility to optimally control their room climate.

Your customers will receive suggestions for improvements to obtain a healthy room climate.