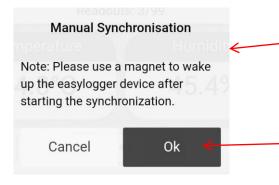

#### 4. Read out an easylogger

By clicking on "Readout" you can retrieve the measured data of an easylogger.

This message will then appear, explaining how to wake up the easylogger.

By clicking on "OK" you start the readout finally.