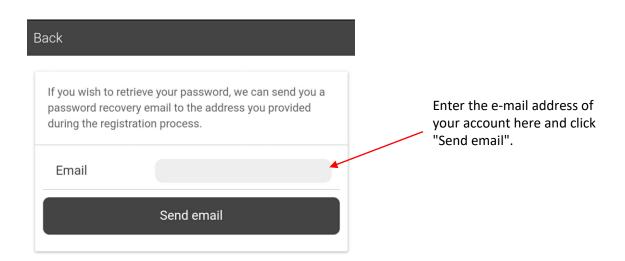

#### 16. Reset password

After you have clicked on "Forgot password", this window appears.

If you have entered the correct e-mail address, this message appears.