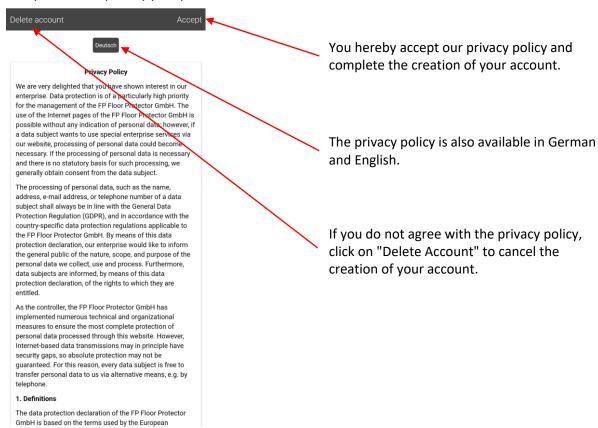

#### 3. Creation of a Floorprotector user account (Continuation)

Now you see the privacy policy.

After you have accepted our privacy policy, you will be sent an e-mail. In this e-mail you will find a link to confirm your e-mail address.