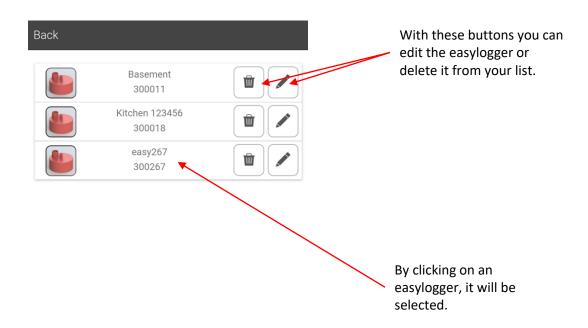

# 5. Main screen (Continuation)

If you click on the current easylogger, a list of all the easyloggers you have already read out will appear.