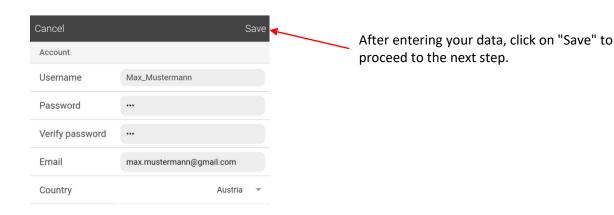

# 3. Creation of a Floorprotector user account (Continuation)

In this screen you must enter your account details.