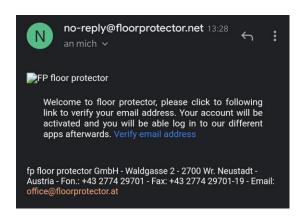

#### 3. Creation of a Floorprotector user account (Continuation)

Now you see the privacy policy.

After you have accepted our privacy policy, you will be sent an e-mail. In this e-mail you will find a link to confirm your e-mail address.