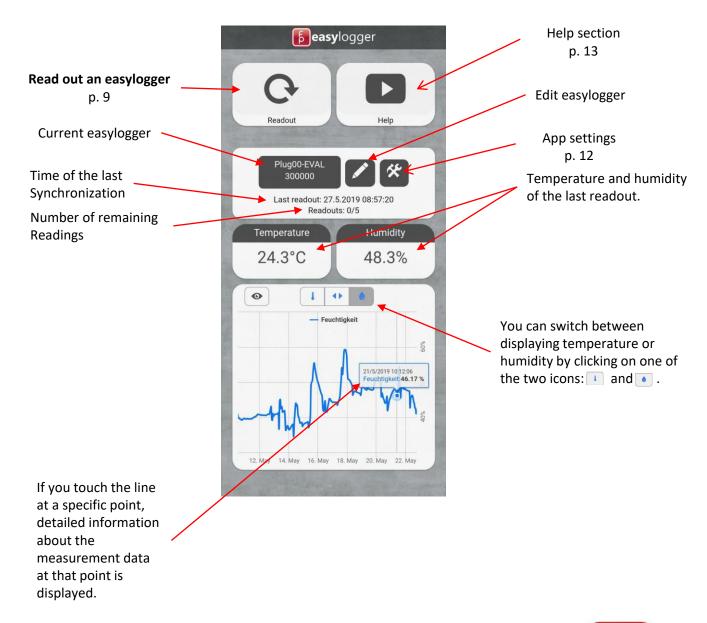

#### 5. Main screen

# 5. Main screen (Continuation)

If you click on the current easylogger, a list of all the easyloggers you have already read out will appear.