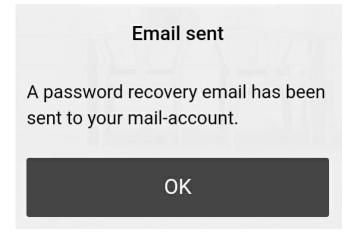

#### 16. Reset password

After you have clicked on "Forgot password", this window appears.

If you have entered the correct e-mail address, this message appears.

#### 16. Reset password (Continuation)

After you have successfully entered your e-mail address, an e-mail will be sent to you.