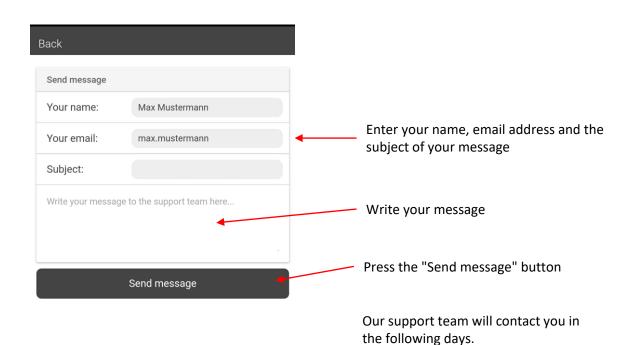

data of an easylogger.



This message will then appear, explaining how to wake up the easylogger.

By clicking on "OK" you start the readout finally.



Reading out measurement data... [2599]

Now the search for an easylogger has started, here you can see how long the search for an easylogger takes.

If the easylogger has been found, the measured data will be read out, if this is completed, you can see the measured data on the main screen.



# floor protector.



#### 5. Main screen







# 5. Main screen (Continuation)

If you click on the current easylogger, a list of all the easyloggers you have already read out will appear.







#### 14. App settings

After you have clicked on the "Settings" button, you will be directed to the settings of the app.







#### 12. Help section









#### 16. Reset password

After you have clicked on "Forgot password", this window appears.





If you have entered the correct e-mail address, this message appears.





#### 16. Reset password (Continuation)

After you have successfully entered your e-mail address, an e-mail will be sent to you.





# fp floor protector Gmbh A-2700 Wr. Neustadt



Waldgasse 2
A-2700 Wiener Neustadt
fon: +43-(0)2774 – 29 701
fax: +43-(0)2774 – 29 701 -19
office@floorprotector.at
www.floorprotector.at