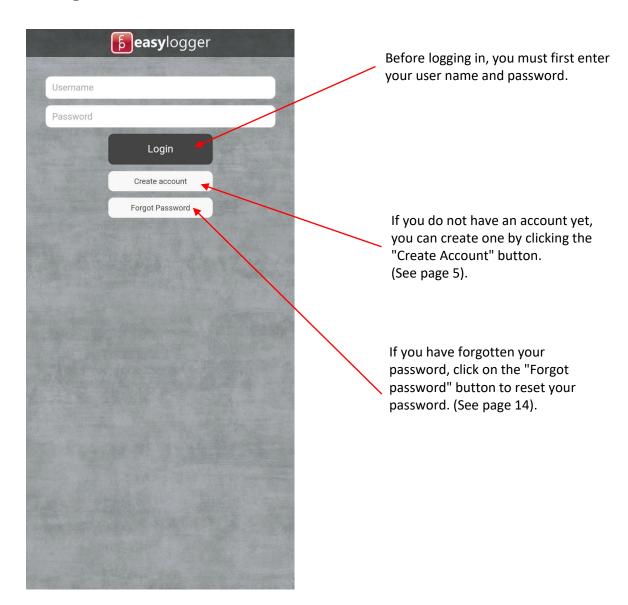

# 2. Login screen

#### 3. Creation of a Floorprotector user account

After you have clicked on "Create account", you will be redirected to this screen.