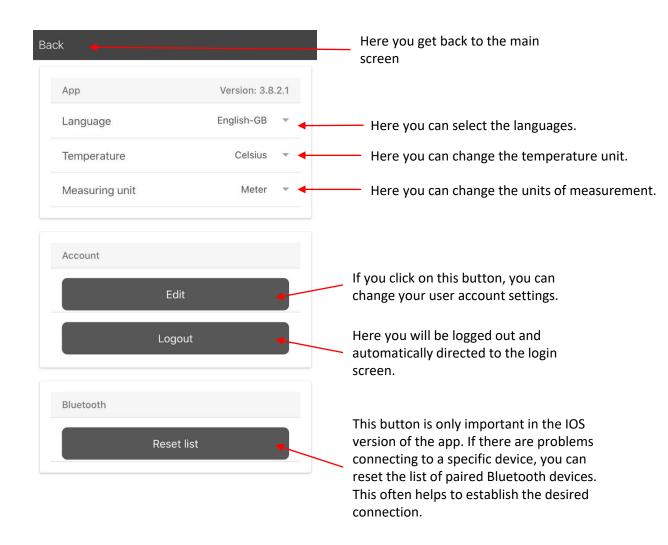

#### 14. App settings

After you have clicked on the "Settings" button, you will be directed to the settings of the app.