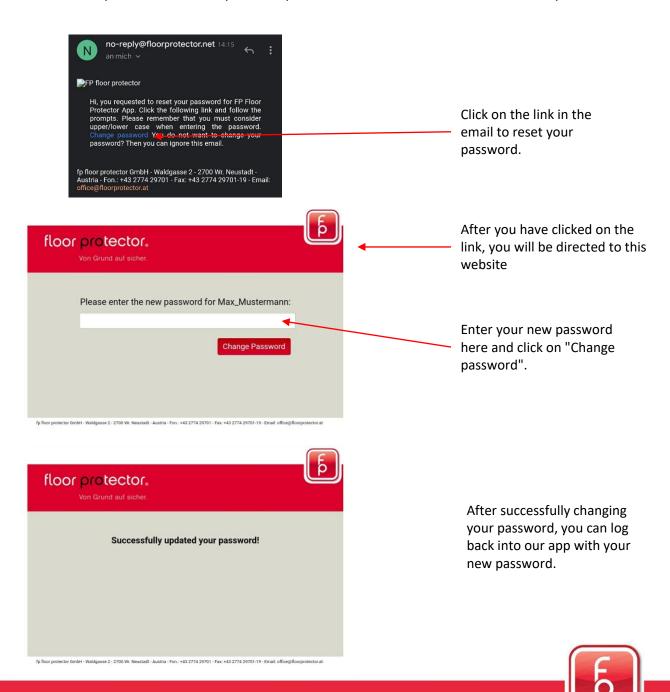

#### 16. Reset password (Continuation)

After you have successfully entered your e-mail address, an e-mail will be sent to you.