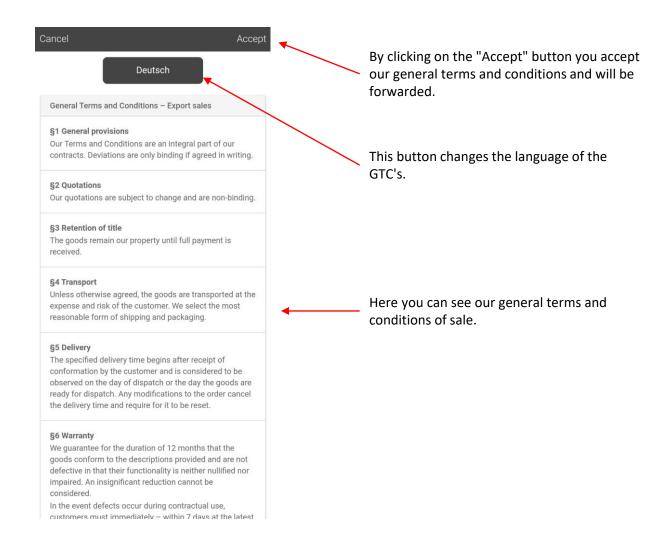

#### 3. Creation of a Floorprotector user account (Continuation)

Now you see the privacy policy.

After you have accepted our privacy policy, you will be sent an e-mail. In this e-mail you will find a link to confirm your e-mail address.