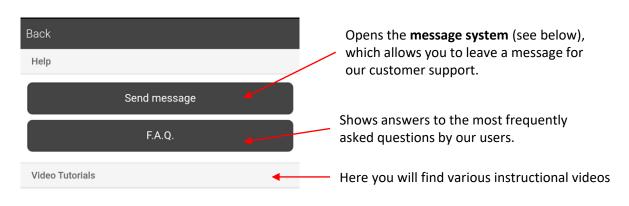

ed data of an easylogger.



This message will then appear, explaining how to wake up the easylogger.

By clicking on "OK" you start the readout finally.



Reading out measurement data... [2599]

Now the search for an easylogger has started, here you can see how long the search for an easylogger takes.

If the easylogger has been found, the measured data will be read out, if this is completed, you can see the measured data on the main screen.



# floor protector.



#### 5. Main screen







# 5. Main screen (Continuation)

If you click on the current easylogger, a list of all the easyloggers you have already read out will appear.







#### 14. App settings

After you have clicked on the "Settings" button, you will be directed to the settings of the app.







#### 12. Help section









#### 16. Reset password

After you have clicked on "Forgot password", this window appears.





If you have entered the correct e-mail address, this message appears.





#### 16. Reset password (Continuation)

After you have successfully entered your e-mail address, an e-mail will be sent to you.





# fp floor protector Gmbh A-2700 Wr. Neustadt



Waldgasse 2
A-2700 Wiener Neustadt
fon: +43-(0)2774 – 29 701
fax: +43-(0)2774 – 29 701 -19
office@floorprotector.at
www.floorprotector.at